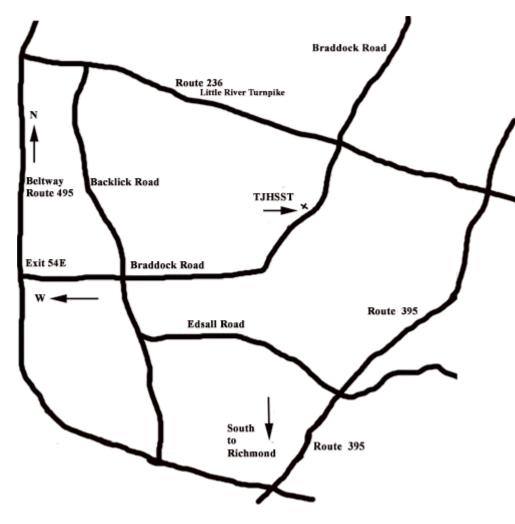

## Directions to Thomas Jefferson High School for Science and Technology

6560 Braddock Road Alexandria, Virginia 22312 703-750-8300

## From Richmond or Points South:

Take route 95 North (becomes 395 North).
Take exit 3B, which is route 236 (Little River Turnpike).
Go west one mile and turn left on Braddock Road.
School will appear 1/4 mile on the right, just beyond Weyanoke Elementary School.

## From Route 495:

Take Exit 54B (Braddock Road). Follow this road East for about three miles. The School will be on your left.

## From Route 66:

Take exit 64 A (495 South), then see above directions for 495.

If you have any questions about directions please contact Ms. Conklin:

Christine.Conklin@fcps.edu 703-407-3885

(day of Certamen phone number)